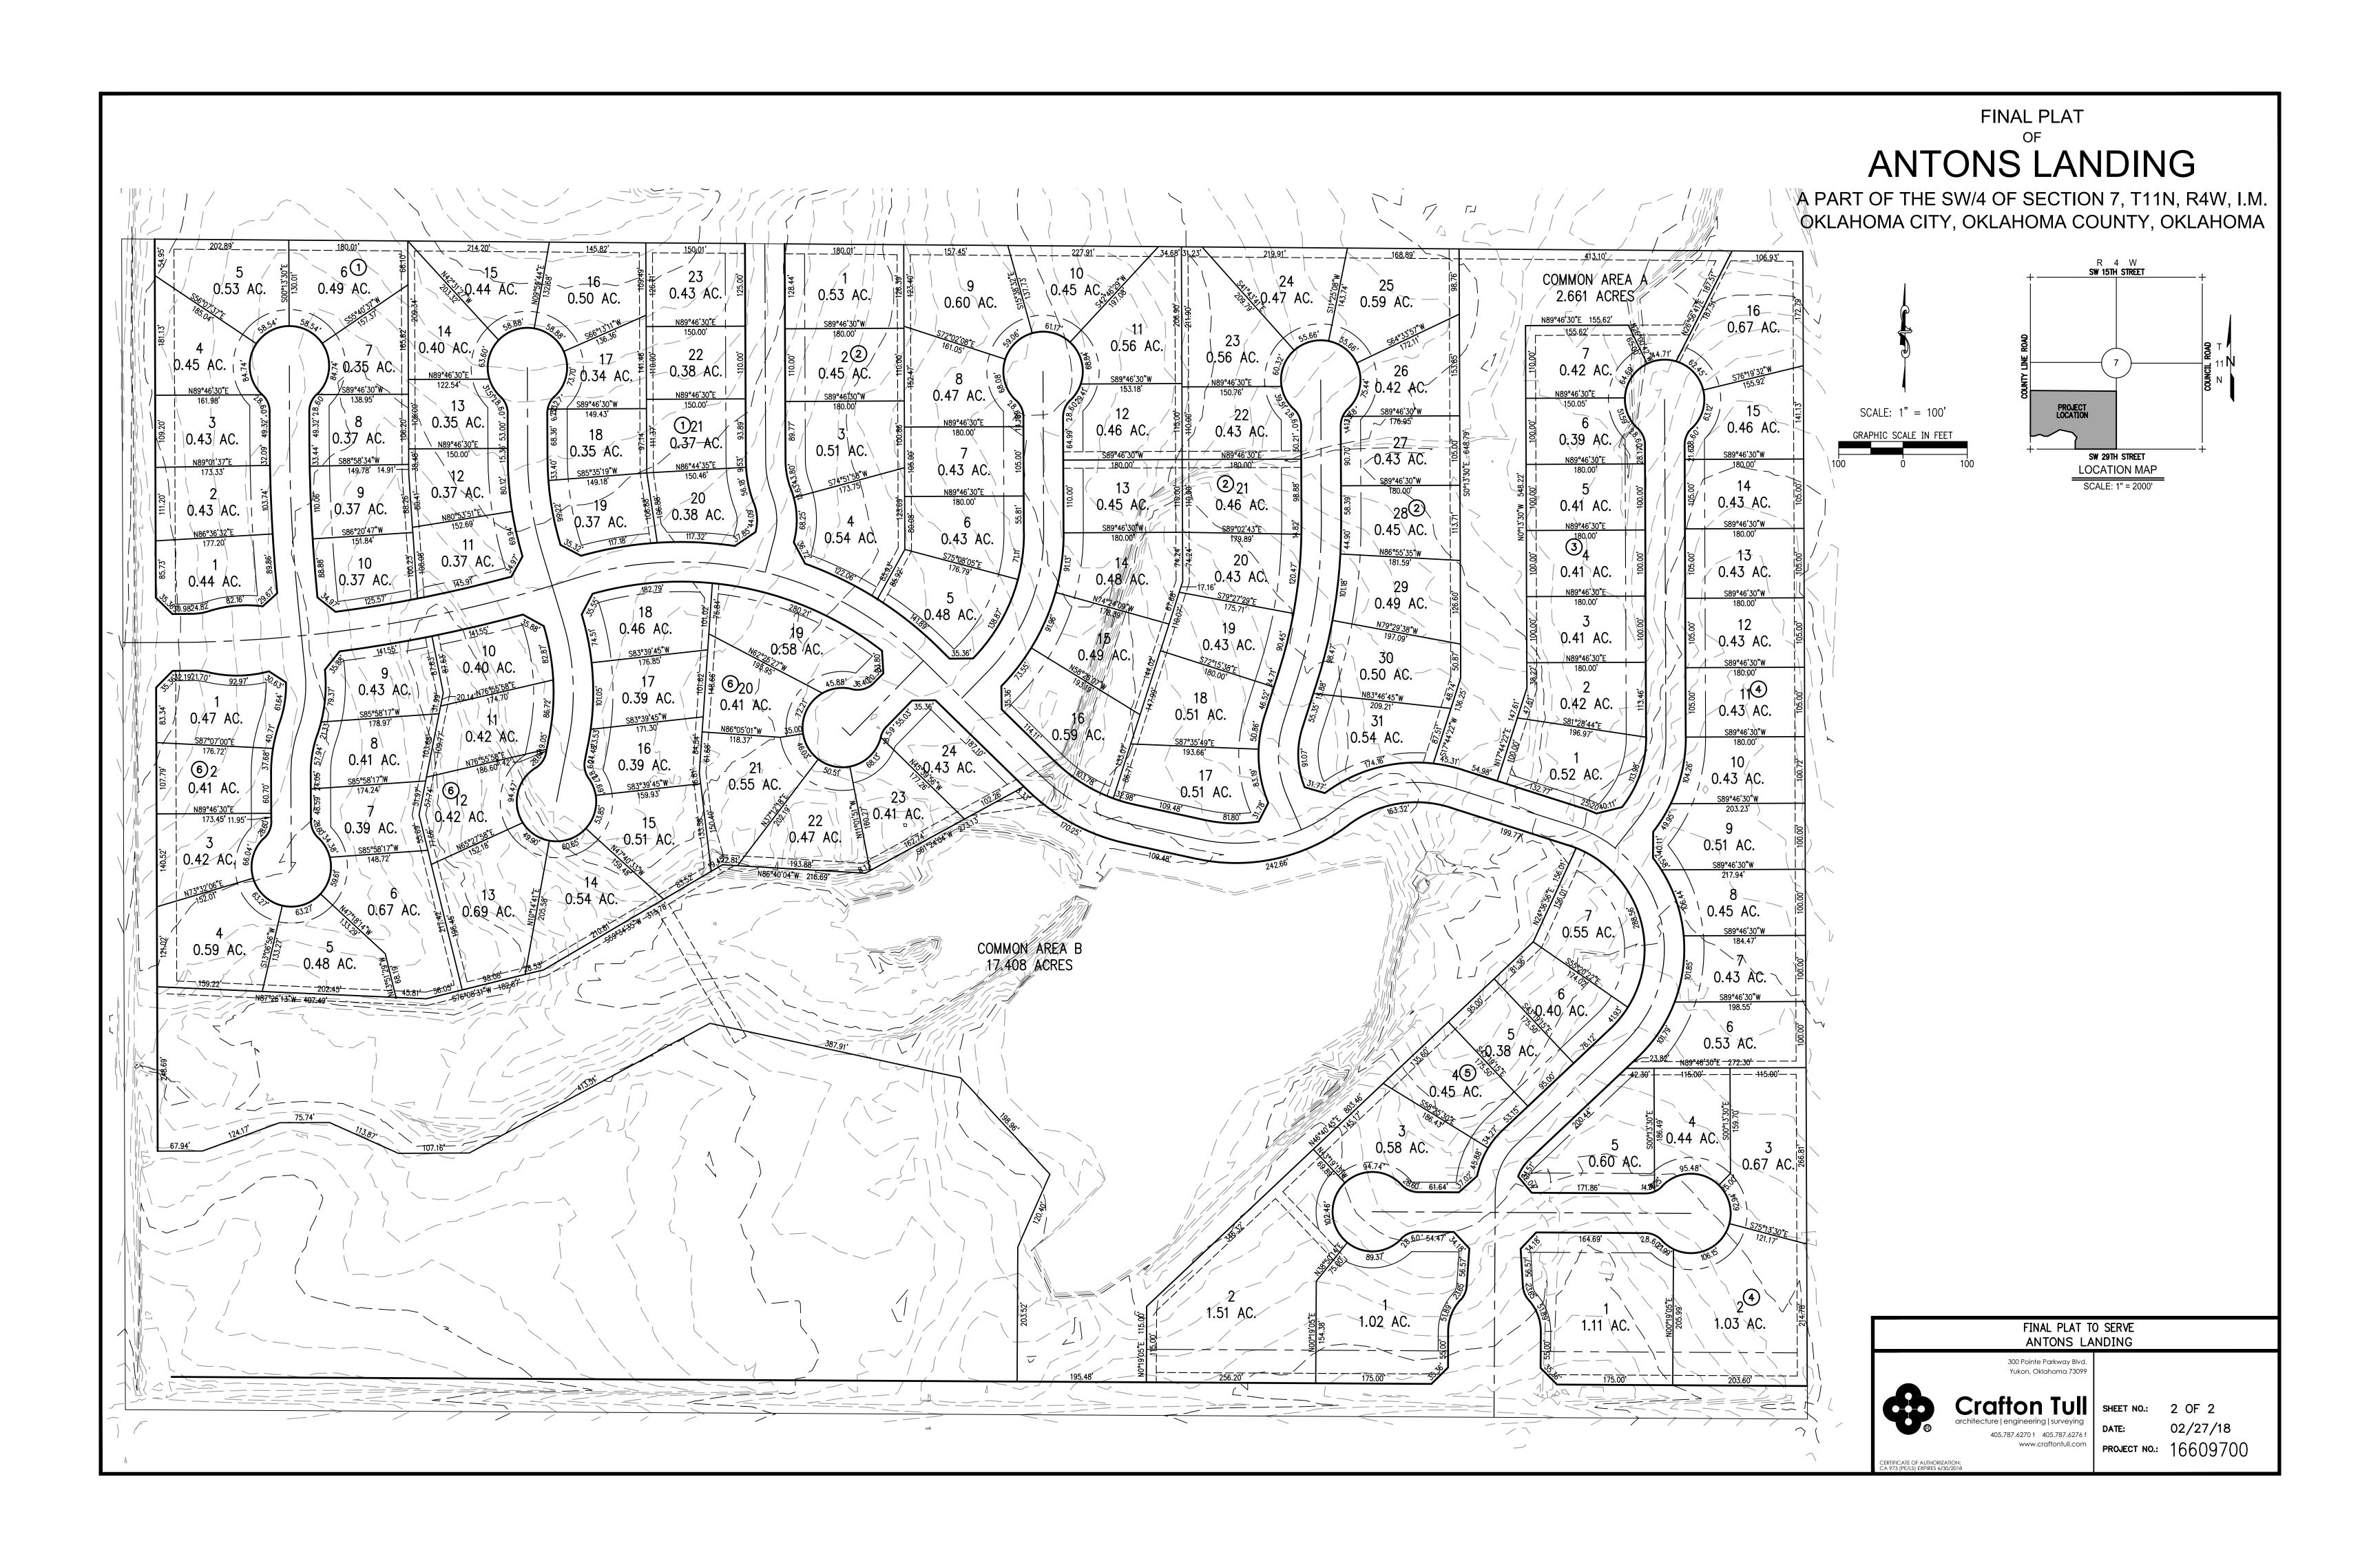

This 102 acre gated community includes only 108 urban home sites served by full city utilities. Lot sizes range from 1/3 to over 1 acre each, and minimum home sizes range from 2200 to 4000 square feet depending on location in the community.

Enclosed please find a plat showing lot availability, a price sheet, a list of our Exclusive Builders with their contact information and a synopsis of the Covenants & Restrictions. The Covenants & Restrictions in their entirety can be found on our website.