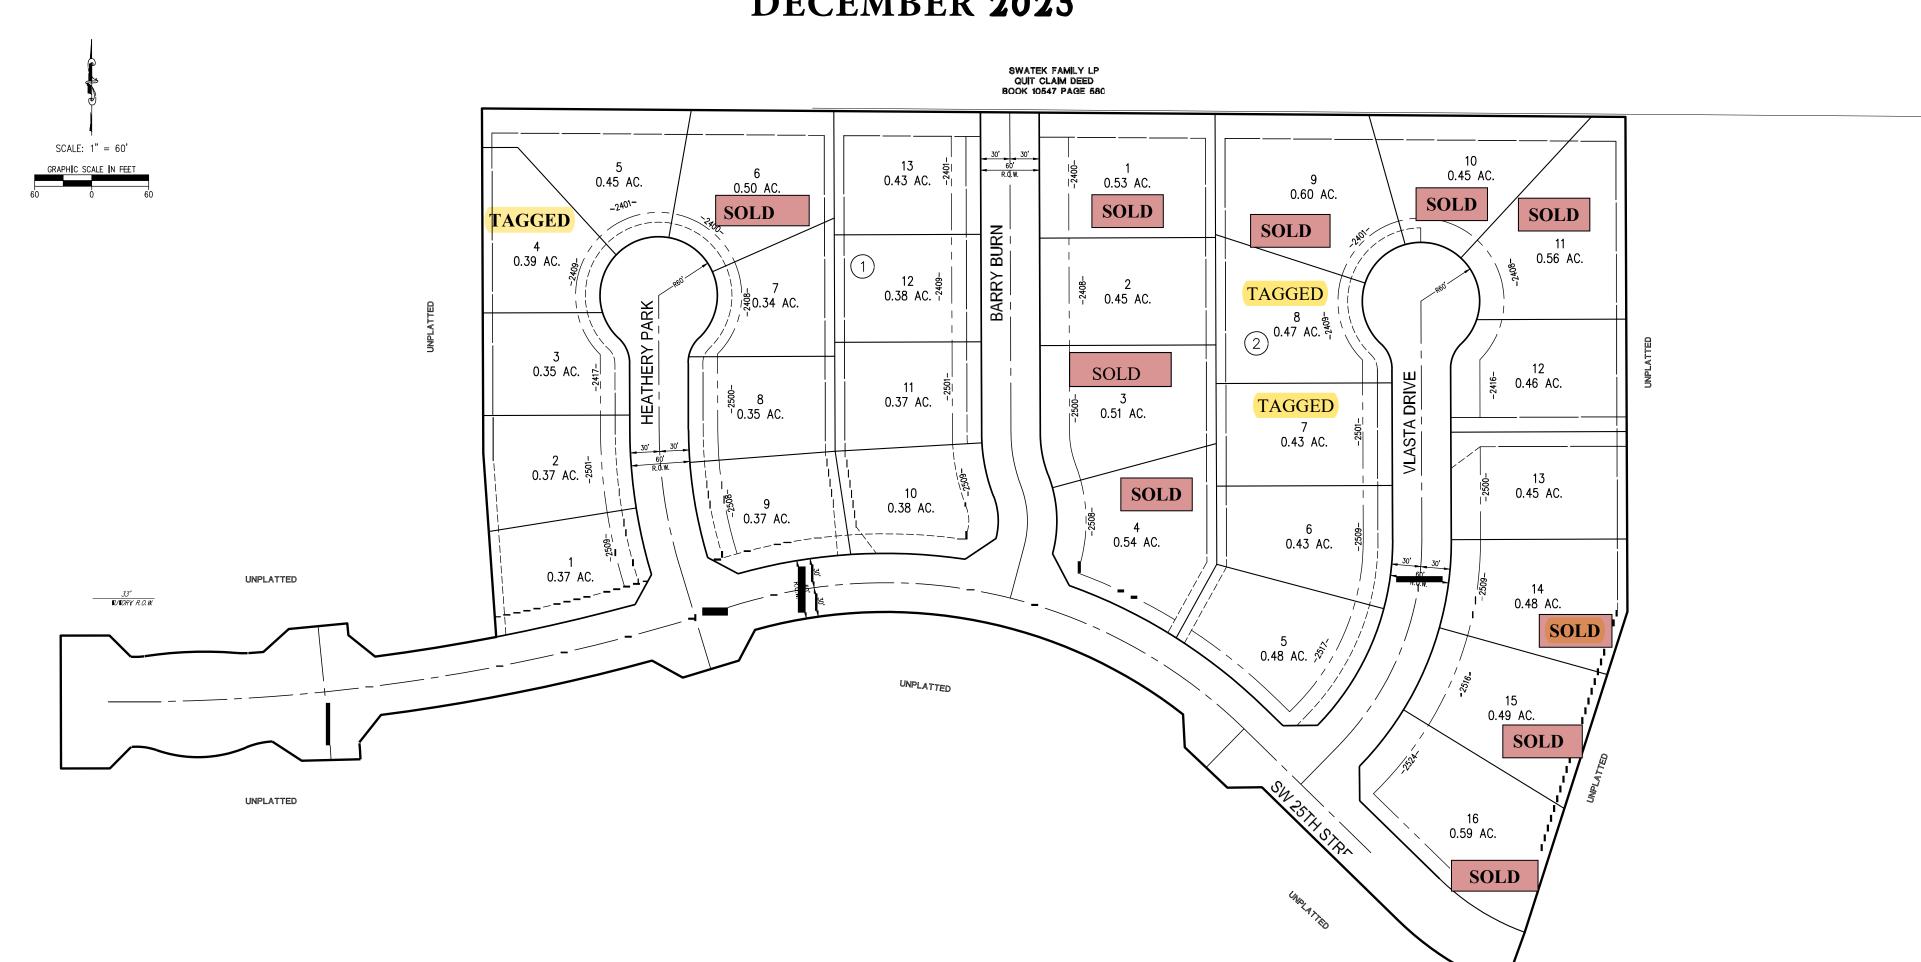

## Lot Inventory - Phase I

Pricing

S

S

\$

S

\$

S

88,900

88.900

88,900

88,900

Sold

Sold

Sold

Sold

Sold

Sold

Sold

Sold

Sold

| Lot | Block | Status    | Min. Sq. Ft. | Notes | Acre |
|-----|-------|-----------|--------------|-------|------|
| 1   | 1     | Available | 2200         |       | 0.37 |
| 2   | 1     | Available | 2200         |       | 0.37 |
| 3   | 1     | Available | 2200         |       | 0.35 |
| 4   | 1     | Contract  | 2200         |       | 0.40 |
| 5   | 1     | Available | 2200         |       | 0.44 |
| 6   | 1     | Sold      | 2200         |       | 0.50 |
| 7   | 1     | Available | 2200         |       | 0.34 |
| 8   | 1     | Available | 2200         |       | 0.35 |
| 9   | 1     | Available | 2200         |       | 0.37 |
|     |       |           |              |       |      |

2200

2200

2200

2200

Available

Available

Available

Available

Sold

Available

Sold

Sold

Available

Available

Tagged

Tagged

Sold

Sold

Sold

Available

Available

Sold

Sold

Sold

PHASE 1
DECEMBER 2023