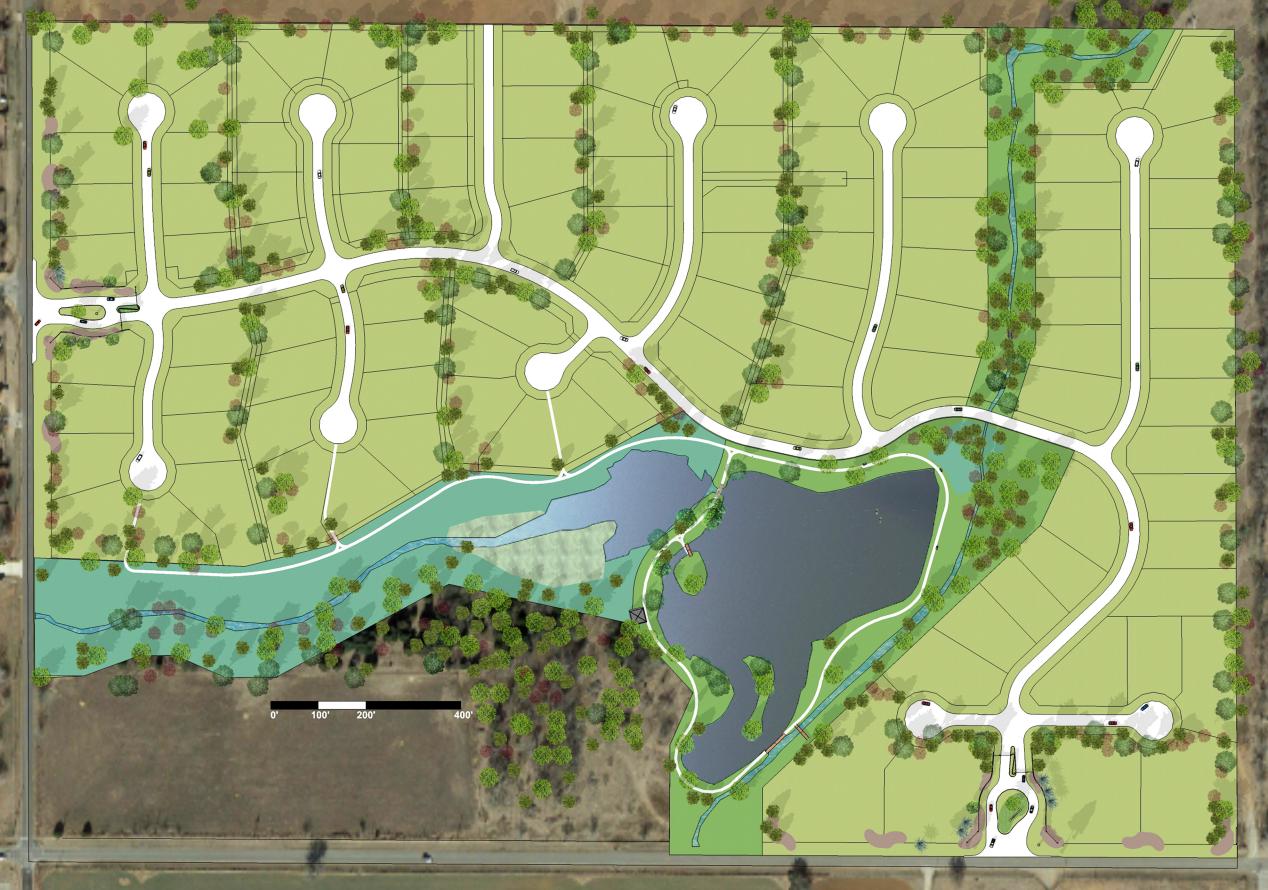

To: Anton's Landing Visitor

From: Lawson Crout, Developer

**RE:** Anton's Landing

Thank you for your interest in the unique new Anton's Landing community in Oklahoma City. Join us as we transform the historic Swatek homestead and farm into a community of authentic urban farm homes. We have used Open Space design principles to create a safe, park like atmosphere for our residents. Efforts are being made to preserve the undisturbed landscape enjoyed by early Oklahomans.

This 102 acre gated community includes only 108 urban home sites served by full city utilities. Lot sizes range from 1/3 to over 1 acre each, and minimum home sizes range from 2200 to 4000 square feet depending on location in the community.