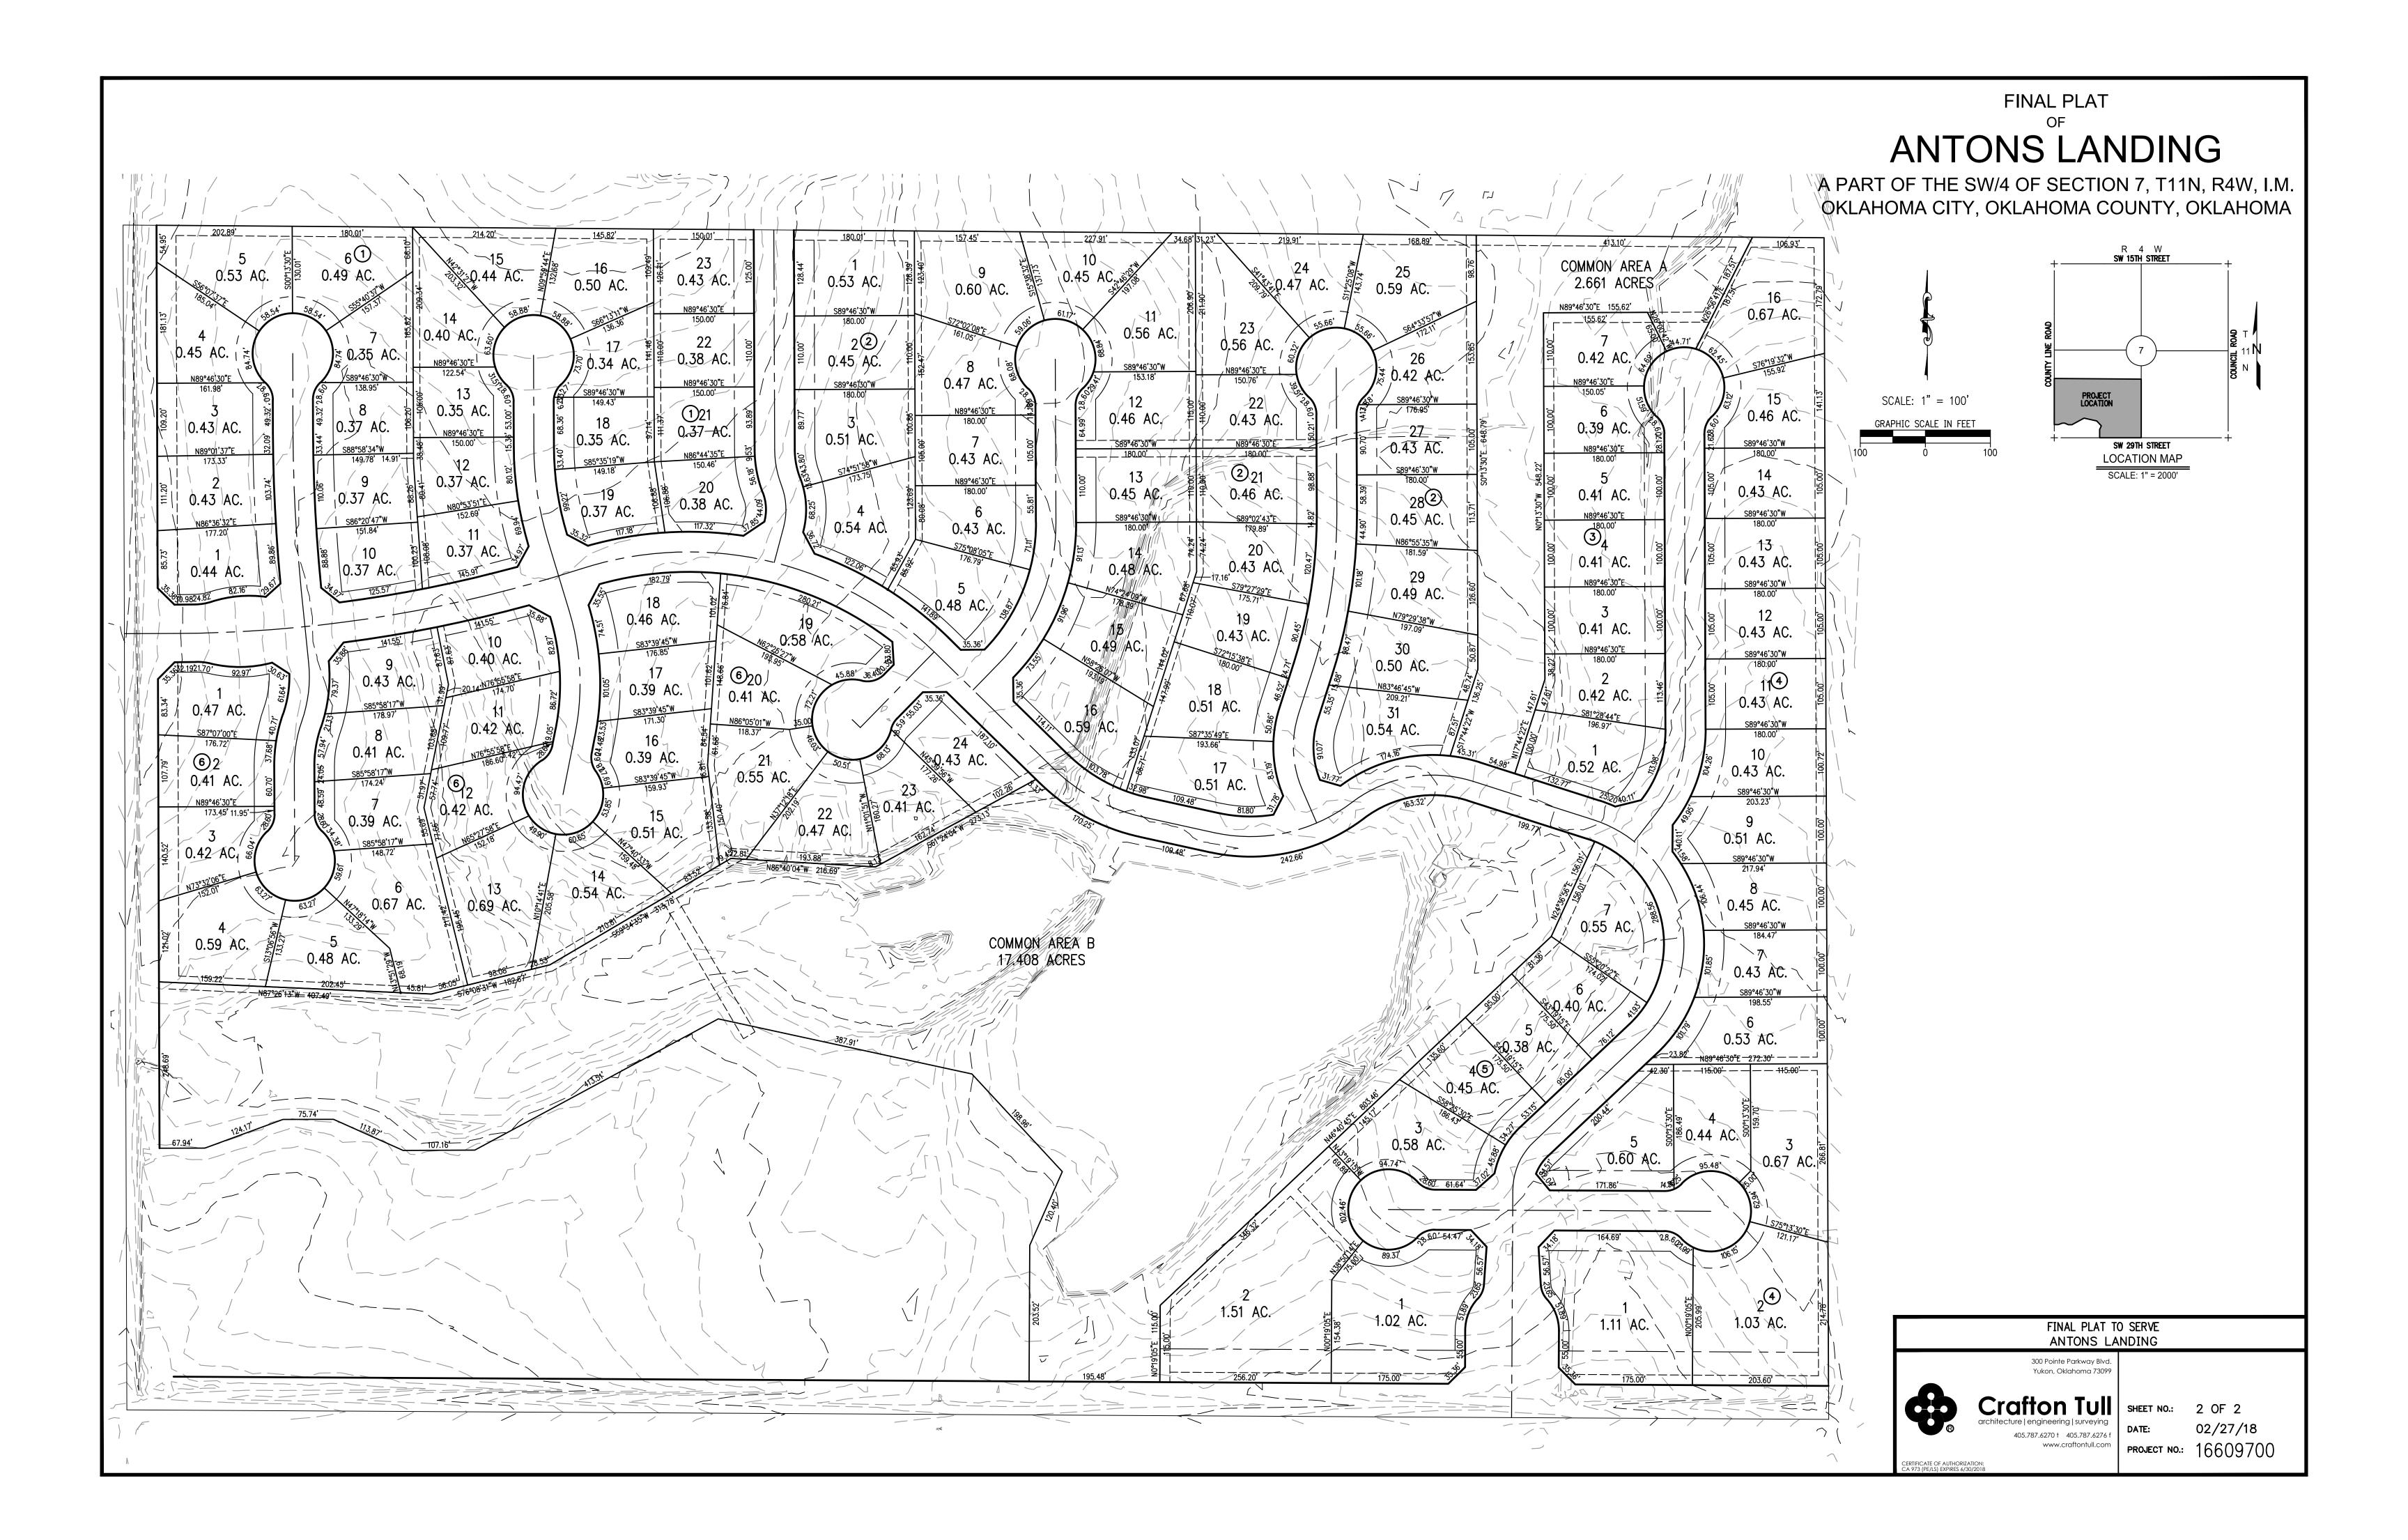

This 102 acre gated community includes only 108 urban home sites served by full city utilities. Lot sizes range from 1/3 to over 1 acre each, and minimum home sizes range from 2200 to 4000 square feet depending on location in the community.

Enclosed please find a plat showing lot availability, a price sheet, a list of our Exclusive Builders with their contact information and a synopsis of the Covenants & Restrictions. The Covenants & Restrictions in their entirety can be found on our website.