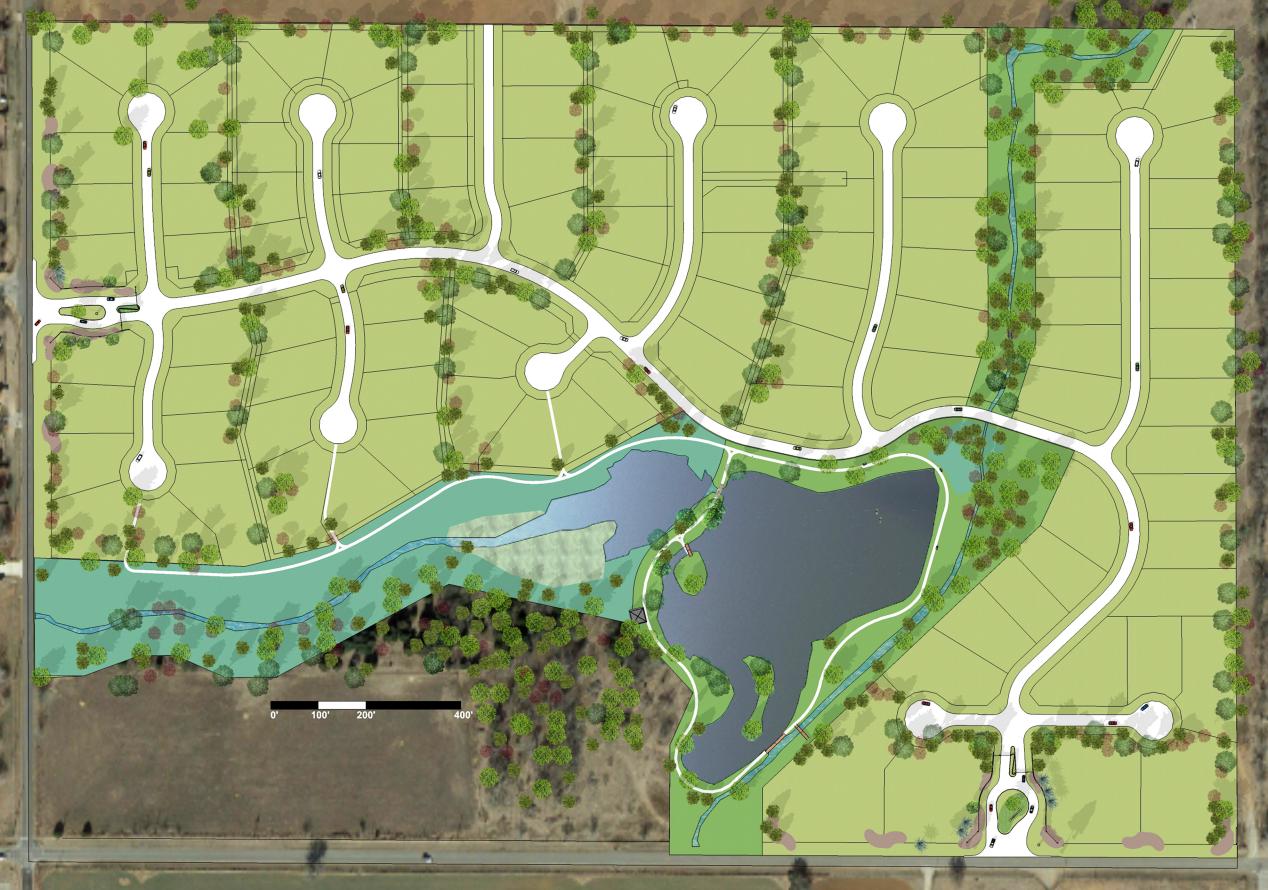

#### EST. 1889

ANTON'S LANDING abor omnia Vinci

To: Anton's Landing Visitor

From: Lawson Crout, Developer

**RE:** Anton's Landing

Thank you for your interest in the unique new Anton's Landing community in Oklahoma City. Join us as we transform the historic Swatek homestead and farm into a community of authentic urban farm homes. We have used Open Space design principles to create a safe, park like atmosphere for our residents. Efforts are being made to preserve the undisturbed landscape enjoyed by early Oklahomans.

This 102 acre gated community includes only 108 urban home sites served by full city utilities. Lot sizes range from 1/3 to over 1 acre each, and minimum home sizes range from 2200 to 4000 square feet depending on location in the community.