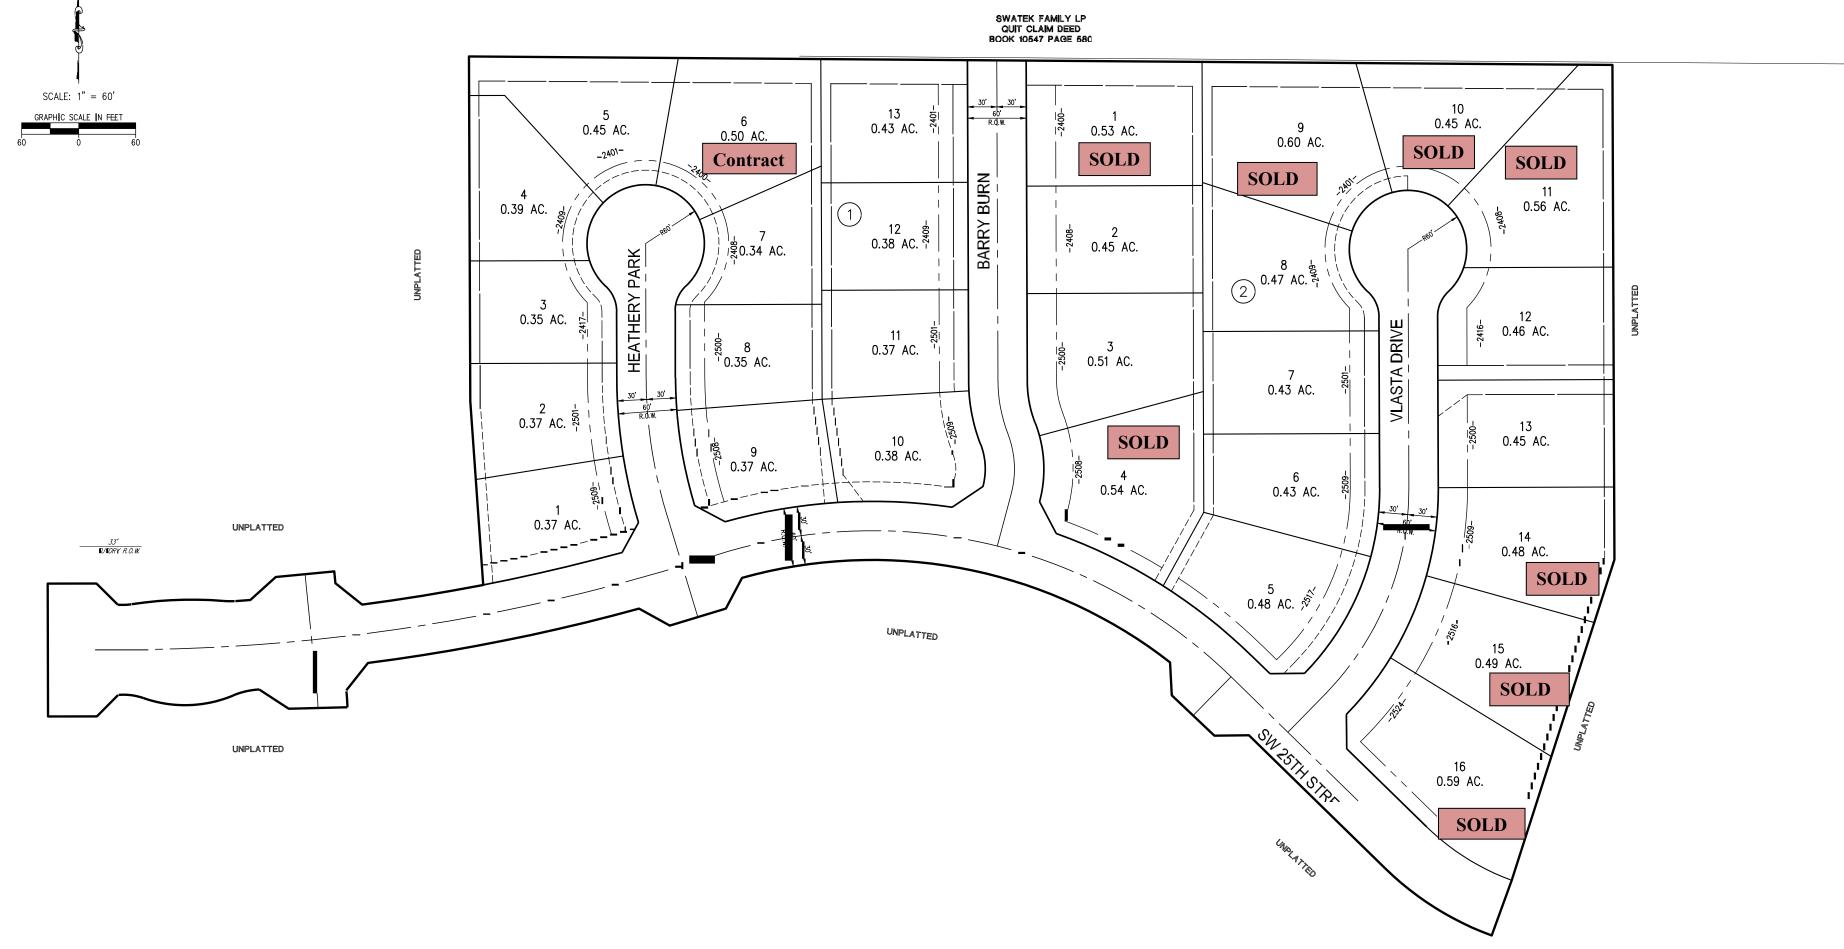

## Anton's Landing Lot Inventory - Phase I August 23, 2023

| Lot | <b>Block</b> | <u>Status</u> | <u>Min. Sq. Ft.</u> | Notes | Acre | <b>Pricing</b> |        |
|-----|--------------|---------------|---------------------|-------|------|----------------|--------|
| 1   | 1            | Available     | 2200                |       | 0.37 | \$             | 88,900 |
| 2   | 1            | Available     | 2200                |       | 0.37 | \$             | 88,900 |
| 3   | 1            | Available     | 2200                |       | 0.35 | \$             | 88,900 |
| 4   | 1            | Available     | 2200                |       | 0.40 | \$             | 88,900 |
| 5   | 1            | Available     | 2200                |       | 0.44 | \$             | 89,900 |
| 6   | 1            | Available     | 2200                |       | 0.50 | \$             | 89,900 |
| 7   | 1            | Available     | 2200                |       | 0.34 | \$             | 88,900 |
| 8   | 1            | Available     | 2200                |       | 0.35 | \$             | 88,900 |
| 9   | 1            | Available     | 2200                |       | 0.37 | \$             | 88,900 |
| 10  | 1            | Available     | 2200                |       | 0.38 | \$             | 88,900 |
| 11  | 1            | Available     | 2200                |       | 0.37 | \$             | 88,900 |
| 12  | 1            | Available     | 2200                |       | 0.38 | \$             | 88,900 |
| 13  | 1            | Available     | 2200                |       | 0.43 | \$             | 89,900 |
| 2   | 2            | Available     | 2200                |       | 0.45 | \$             | 88,900 |
| 3   | 2            | Available     | 2200                |       | 0.51 | \$             | 89,900 |
| 5   | 2            | Available     | 2200                |       | 0.48 | \$             | 89,900 |
| 6   | 2            | Available     | 2200                |       | 0.43 | \$             | 88,900 |
| 7   | 2            | Available     | 2200                |       | 0.43 | \$             | 88,900 |
| 8   | 2            | Available     | 2200                |       | 0.47 | \$             | 88,900 |
| 12  | 2            | Available     | 2200                |       | 0.46 | \$             | 88,900 |
| 13  | 2            | Available     | 2200                |       | 0.45 | \$             | 88,900 |

# PHASE 1 AUGUST 23, 2023